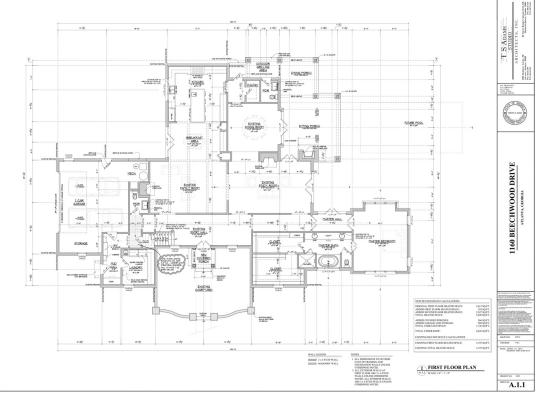

## QUIET COUNTRY RETREAT IN THE HEART OF BUCKHEAD

John Willis Custom Homes has hired T.S. Adams Studio, Architects to update this country charmer in Jackson school district on one of Buckhead's finest streets. While saving the original structure and preserving its character, John Willis Custom Homes will complete a renovation and addition to make this a modern home with master on main and many other high-end appointments. Situated on 2.96 secluded acres, there is plenty of room for a pool.

## Offered for \$1,499,000

- 4 bedrooms, 4 full bathrooms, 2 half bathrooms
- · Kitchen features breakfast area and opens to family room
- Spacious master suite with separate his/hers walk-in closets