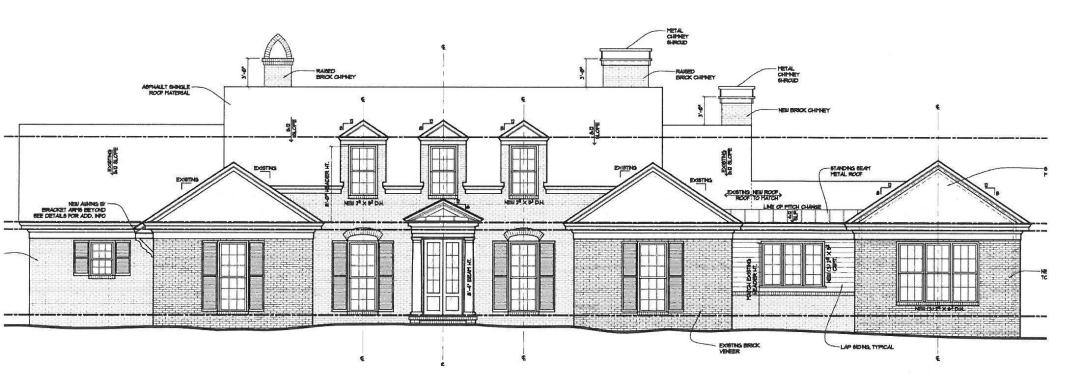

## QUIET COUNTRY RETREAT IN THE HEART OF BUCKHEAD

John Willis Custom Homes has hired T.S. Adams Studio, Architects to update this country charmer in Jackson school district on one of Buckhead's finest streets. While saving the original structure and preserving its character, John Willis Custom Homes will complete a renovation and addition to make this a modern home with master on main and many other high-end appointments. Situated on 2.96 secluded acres, there is plenty of room for a pool.