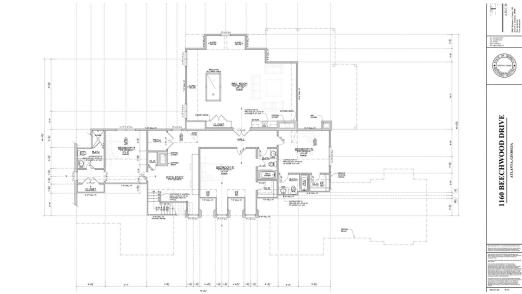

## QUIET COUNTRY RETREAT IN THE HEART OF BUCKHEAD

John Willis Custom Homes has hired T.S. Adams Studio, Architects to update this country charmer in Jackson school district on one of Buckhead's finest streets. While saving the original structure and preserving its character, John Willis Custom Homes will complete a renovation and addition to make this a modern home with master on main and many other high-end appointments. Situated on 2.96 secluded acres, there is plenty of room for a pool.

## Offered for \$1,499,000

- 4 bedrooms, 4 full bathrooms, 2 half bathrooms
- · Kitchen features breakfast area and opens to family room
- Spacious master suite with separate his/hers walk-in closets